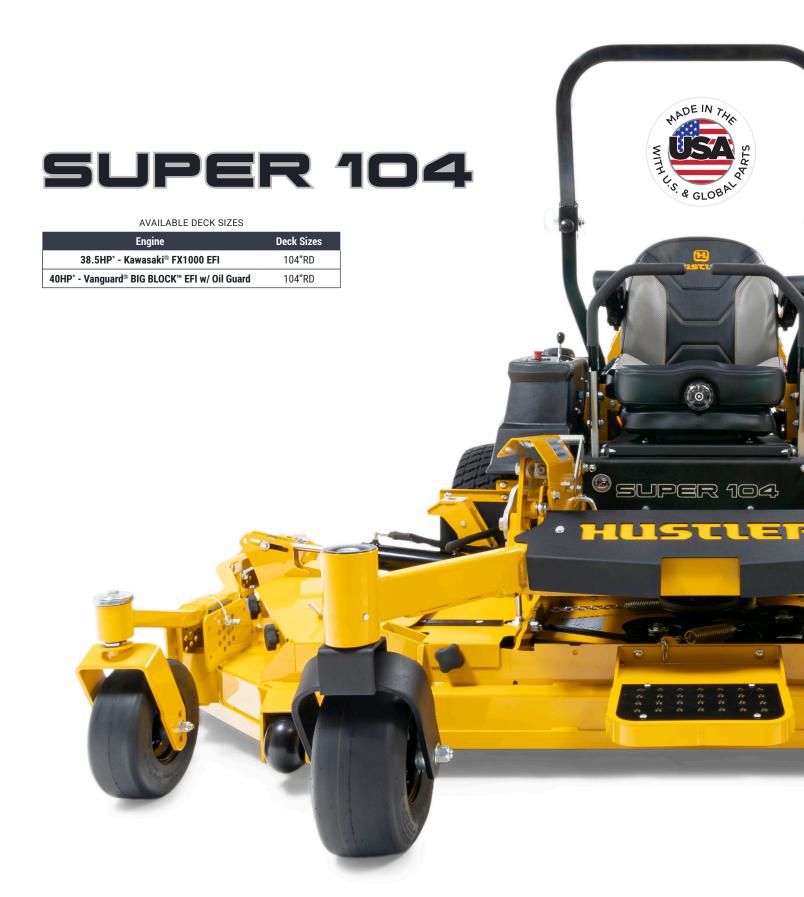

# **SUPER 104**

#### 104" Width of Cut

Widest and most productive commercial zero-turn available from Hustler Turf.