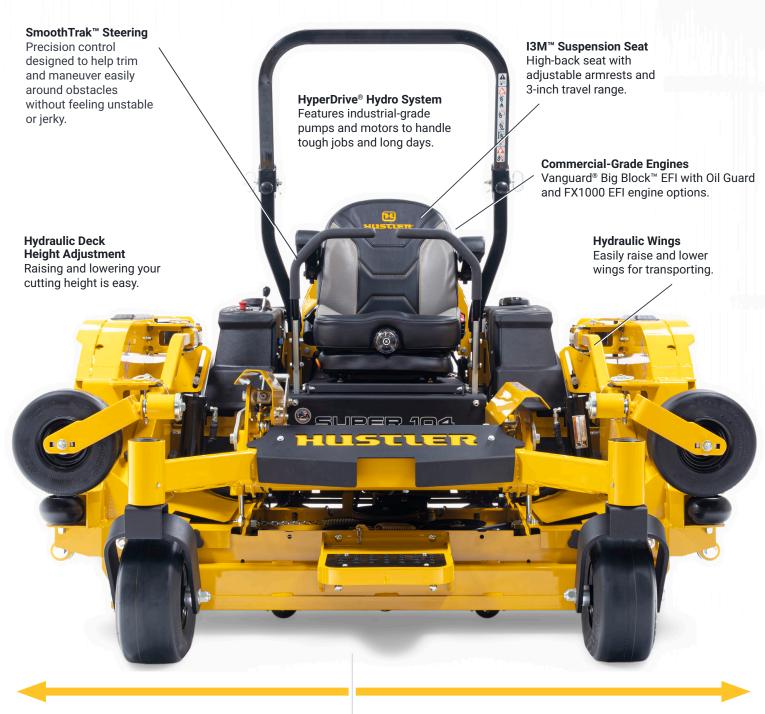

# SUPER 104

- ✓ 104" Width of Cut Widest commercial zero-turn available from Hustler Turf.
- **⊘** 80" Transport Width
  Fits most trailers helping to make it easy to transport from job-to-job.
- **⊘** HyperDrive<sup>®</sup> Hydro System
- Can mow a football field in under 10 minutes.